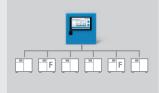

## A PLUS IN FLEXIBILITY.

Up to 6 compressors can be directly connected to the control system – this includes older compressors or compressors made by other manufacturers.

# BOGE KOMPRESSOREN

**Otto Boge GmbH & Co. KG** P.O. Box 10 07 13 · 33507 Bielefeld Otto-Boge-Straße 1–7 · 33739 Bielefeld phone +49 5206 601-0 fax +49 5206 601-200 info@boge.com · **www.boge.com** 

Six times better connected: The BOGE airtelligence plus is able to control up to 6 compressors of the same or different outputs in a combined system. The selectable cyclic basic load switching ensures balanced utilisation of all compressors, thus reducing service costs and simultaneously increasing compressed air supply – this is how simple and cost effective efficiency can be.