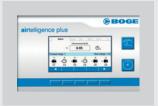

Controlling the air demand of up to 6 compressors, including as many frequency controlled machines as you like. That is airtelligence plus from BOGE.

| eirtelligence plus | VISIBLE DATA                                                                                                                                                                                                                                                                                                                                                       |
|--------------------|--------------------------------------------------------------------------------------------------------------------------------------------------------------------------------------------------------------------------------------------------------------------------------------------------------------------------------------------------------------------|
| An reingence plus  | <ul> <li>Pressure display combined with:         <ul> <li>display of currently operating compressors</li> <li>current compressor priorities</li> <li>currently remaining cycle time</li> <li>display of weekly timer clock</li> </ul> </li> <li>Display of selected pressure switch points P<sub>min</sub> and P<sub>max</sub></li> <li>Real time clock</li> </ul> |