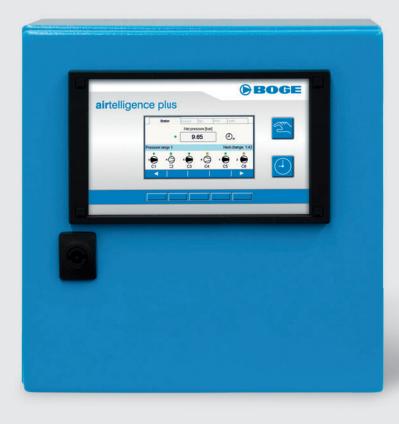

#### A PLUS IN PERCEPTIBILITY.

The **air**telligence plus is equipped with a 4" LCD colour display screen in the wide screen format including plain text display clearly showing operating conditions and operating parameters.

Controlling the air demand of up to 6 compressors, including as many frequency controlled machines as you like. That is airtelligence plus from BOGE.

| eirtelligence plus | VISIBLE DATA                                                                                                                                                                                                                                                                                                                                                       |
|--------------------|--------------------------------------------------------------------------------------------------------------------------------------------------------------------------------------------------------------------------------------------------------------------------------------------------------------------------------------------------------------------|
| An reingence plus  | <ul> <li>Pressure display combined with:         <ul> <li>display of currently operating compressors</li> <li>current compressor priorities</li> <li>currently remaining cycle time</li> <li>display of weekly timer clock</li> </ul> </li> <li>Display of selected pressure switch points P<sub>min</sub> and P<sub>max</sub></li> <li>Real time clock</li> </ul> |