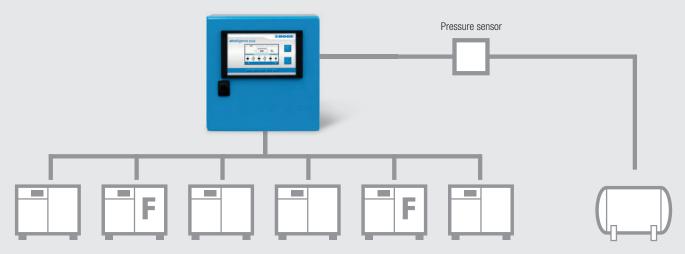

# **Treat yourself to a plus in efficiency:** BOGE **air**telligence plus.

Controls up to 6 compressors in a combined compressor system – predictive depending on air demand.

## A PLUS IN FLEXIBILITY.

Up to 6 compressors can be directly connected to the control system – this includes older compressors or compressors made by other manufacturers.

Controlling the air demand of up to 6 compressors, including as many frequency controlled machines as you like. That is airtelligence plus from BOGE.

| eirtelligence plus | VISIBLE DATA                                                                                                                                                                                                                                                                                                                                                       |
|--------------------|--------------------------------------------------------------------------------------------------------------------------------------------------------------------------------------------------------------------------------------------------------------------------------------------------------------------------------------------------------------------|
| An reingence plus  | <ul> <li>Pressure display combined with:         <ul> <li>display of currently operating compressors</li> <li>current compressor priorities</li> <li>currently remaining cycle time</li> <li>display of weekly timer clock</li> </ul> </li> <li>Display of selected pressure switch points P<sub>min</sub> and P<sub>max</sub></li> <li>Real time clock</li> </ul> |